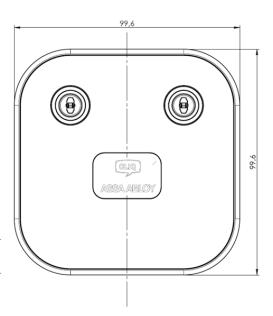

## **Dimension drawing**

ASSA ABLOY, the global leader in door opening solutions, dedicated to satisfying end-user needs for security, safety and convenience.

ASSA AB P.O. Box 371 SE-631 05 Eskilstuna Sweden