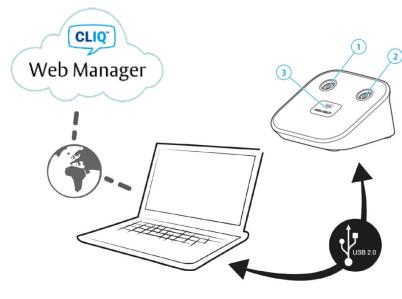

#### **Function**

Ease of use for administrators

- (1) Setup key is inserted into the left cylinder
- (2) The user keys are programmed in the right cylinder
- (2) Event logs from the user key is read into the right cylinder
- (3) LED symbol lights up with activity, and are suspended when in sleep-mode.
- Login to the system is done with a PIN-code

### Compatibility

All CLIQ user keys and Setup keys are compatible with the device.

#### Installation

An ASSA Terminal PD installs itself automatically when connected to a PC.