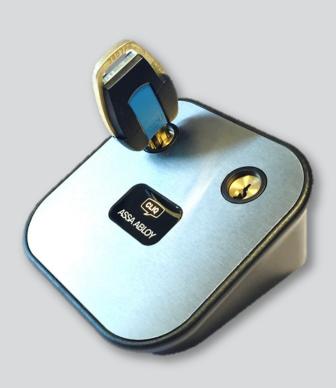

## **Application**

ASSA terminal PD is a communication interface for secure access and data transmission between CLIQ Web Manager and authorized administrators. The unit reads the event logs from the electromechanical user keys, sends programming missions to the setup keys, and can be connected to both PC's and tablet's with a USB port.

## **Features**

- Electronic logon device for administrators
- Encrypts data with AES / DES Encryption
- Viewing event logs
- Flexible user management
- No battery
- Cloud (web) -based software
- Compatible with: Triton CLIQ Remote