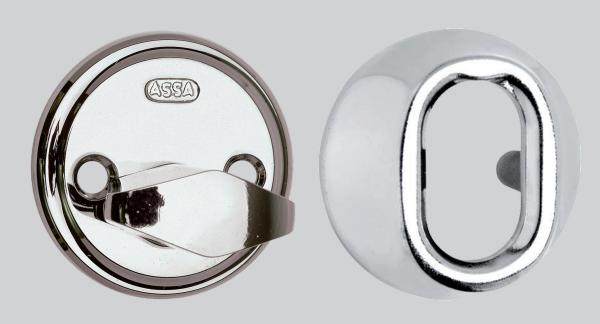

## **Application**

The cylinder ring is mounted over the oval cylinder on the outside of the door which gives a more aesthetically pleasing decorative door design. The ring also acts as the first barrier of defence for the cylinder.

Unlike previous cylinder ring designs this new model allows for the cylinder to protrude in various lengths. This facilitates a lower stock level for the customer, whilst also lowering the risk of selling the wrong height to the consumer.

## Feature/function

For use with Scandinavian Oval cylinders Available in the following finishes:

- Nickel
- Satin chrome
- Polished brass
- Satin brass
- Brown anodised

Available heights are

- 6-11mm
- 11-16mm
- 16-21mm