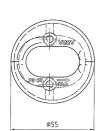

----------|
| 20-24 mm                          |         |          |          |
| 25-29 mm                          |         |          |          |
| 30-34 mm                          |         |          |          |
| 35-37 mm                          |         |          |          |
| 38-42 mm                          |         |          |          |
| 43-46 mm                          |         |          |          |
|                                   |         |          |          |

\* The cylinder complements with 8 mm extension part \*\* The cylinder complements with 12 mm extension part

# ASSA Cylinder Accessory 256 Trio Cylinder Accessories

### Measurement

Cylinder ring, height 6-11 mm









# Cylinder ring, height 11-16 mm





# Cylinder ring, height 16-21 mm







ASSA ABLOY, the global leader in door opening solutions, dedicated to satisfying end-user needs for security, safety and convenience.

P.O. Box 371 SE-631 05 Eskilstuna Sweden

phone +46 (0)16 17 70 00 fax +46 (0)16 17 72 10

Customer support: phone +46 (0)771 640 640 fax +46 (0)16 17 73 72 e-mail: helpdesk@assa.se