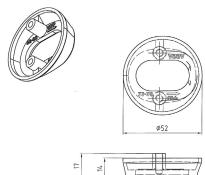

## **Application**

The cylinder ring is mounted over the oval cylinder on the outside of the door which gives a more aesthetically pleasing decorative door design. The ring also acts as the first barrier of defence for the cylinder.

Unlike previous cylinder ring designs this new model allows for the cylinder to protrude in various lengths. This facilitates a lower stock level for the customer, whilst also lowering the risk of selling the wrong height to the consumer.