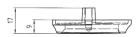

### Measurement

Cylinder ring, height 6-11 mm

# Cylinder ring, height 11-16 mm

# Cylinder ring, height 16-21 mm

ASSA ABLOY, the global leader in door opening solutions, dedicated to satisfying end-user needs for security, safety and convenience.

P.O. Box 371 SE-631 05 Eskilstuna Sweden