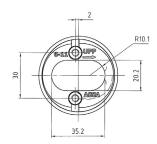

6 mm | 16-21 mm |
|-----------------------------------|---------|----------|----------|
| 20-24 mm                          |         |          |          |
| 25-29 mm                          |         |          |          |
| 30-34 mm                          |         |          |          |
| 35-37 mm                          |         |          |          |
| 38-42 mm                          |         |          |          |
| 43-46 mm                          |         |          |          |
|                                   |         |          |          |

\* The cylinder complements with 8 mm extension part \*\* The cylinder complements with 12 mm extension part

# ASSA Cylinder Accessory 256 Trio Cylinder Accessories

### Measurement

Cylinder ring, height 6-11 mm









# Cylinder ring, height 11-16 mm





# Cylinder ring, height 16-21 mm







ASSA ABLOY, the global leader in door opening solutions, dedicated to satisfying end-user needs for security, safety and convenience.

P.O. Box 371 SE-631 05 Eskilstuna Sweden

phone +46 (0)16 17 70 00 fax +46 (0)16 17 72 10

Customer support: phone +46 (0)771 640 640 fax +46 (0)16 17 73 72 e-mail: helpdesk@assa.se