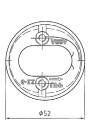

### Measurement

Cylinder ring, height 6-11 mm

# Cylinder ring, height 11-16 mm

# Cylinder ring, height 16-21 mm

ASSA ABLOY, the global leader in door opening solutions, dedicated to satisfying end-user needs for security, safety and convenience.

P.O. Box 371 SE-631 05 Eskilstuna Sweden