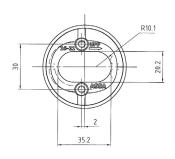

|         |          |          |
| 43-46 mm                          |         |          |          |
|                                   |         |          |          |

\* The cylinder complements with 8 mm extension part \*\* The cylinder complements with 12 mm extension part

# ASSA Cylinder Accessory 256 Trio Cylinder Accessories

### Measurement

Cylinder ring, height 6-11 mm









# Cylinder ring, height 11-16 mm





# Cylinder ring, height 16-21 mm







ASSA ABLOY, the global leader in door opening solutions, dedicated to satisfying end-user needs for security, safety and convenience.

P.O. Box 371 SE-631 05 Eskilstuna Sweden

phone +46 (0)16 17 70 00 fax +46 (0)16 17 72 10

Customer support: phone +46 (0)771 640 640 fax +46 (0)16 17 73 72 e-mail: helpdesk@assa.se