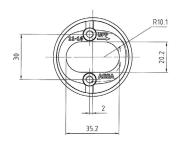

----------------|---------|----------|----------|
| 20-24 mm                          |         |          |          |
| 25-29 mm                          |         |          |          |
| 30-34 mm                          |         |          |          |
| 35-37 mm                          |         |          |          |
| 38-42 mm                          |         |          |          |
| 43-46 mm                          |         |          |          |
|                                   |         |          |          |

\* The cylinder complements with 8 mm extension part \*\* The cylinder complements with 12 mm extension part

# ASSA Cylinder Accessory 256 Trio Cylinder Accessories

### Measurement

Cylinder ring, height 6-11 mm









# Cylinder ring, height 11-16 mm





# Cylinder ring, height 16-21 mm







ASSA ABLOY, the global leader in door opening solutions, dedicated to satisfying end-user needs for security, safety and convenience.

P.O. Box 371 SE-631 05 Eskilstuna Sweden

phone +46 (0)16 17 70 00 fax +46 (0)16 17 72 10

Customer support: phone +46 (0)771 640 640 fax +46 (0)16 17 73 72 e-mail: helpdesk@assa.se